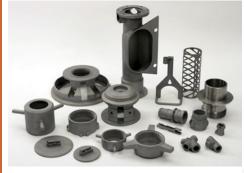

**Finished** part

Gowri Ventures is a group company of Indo-US MIM Tec. Indo-MIM is among top five MIM companies in the world manufacturing small intricate steel and stainless steel components through Metal Injection Molding Process.

## Capabilities

- 0.05~ 5.0 lbs part weight
- Complete solution provider including in-house design, tooling, precision CNC finish machining
- Full pledged engineering and after sales support from US locations
- 10,000 pcs~250,000 pcs volume/year capable
- Materials offered
  - Carbon Steels
  - Low Alloy Steels
  - 400 series, 300 series stainless steels
  - Precipitation hardening stainless steels
  - Nickel and Cobalt based alloys
  - Vacuum melting capability for Ti and Super Alloys by 2010