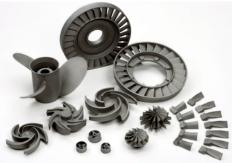

**Finished** part

Gowri Ventures is a group company of Indo-US MIM Tec. Indo-MIM is among top five MIM companies in the world manufacturing small intricate steel and stainless steel components through Metal Injection Molding Process.

## Capabilities

- 0.05~ 5.0 lbs part weight
- Complete solution provider including in-house design, tooling, precision CNC finish machining
- Full pledged engineering and after sales support from US locations
- 10,000 pcs~250,000 pcs volume/year capable
- Materials offered
  - Carbon Steels
  - Low Alloy Steels
  - 400 series, 300 series stainless steels
  - Precipitation hardening stainless steels
  - Nickel and Cobalt based alloys
  - Vacuum melting capability for Ti and Super Alloys by 2010