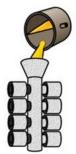

## The Process

Mold Wax pattern

Make Wax pattern Tree

ceramic slurry dip

De-Wax

Pre-heat shell and pour metal

Break shell

Break parts off the tree